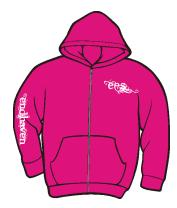

#### Girls/Ladies Raspberry Pink Full Zip Hooded Sweatshirt Endhaven scroll logo on right arm/ ees small scroll logo left chest in white

| Girls XS | SS        | M | L    | X \$25.00 =                |
|----------|-----------|---|------|----------------------------|
|          | S M<br>2X | L | _XL  | X \$25.00 =<br>X \$27.00 = |
|          | S M<br>2X | L | _ XL | X \$30.00 =<br>X \$32.00 = |