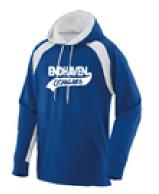

#### Performance Pullover Hooded Sweatshirt Royal with white color blocking Endhaven Cougars athletic tail logo in white

| Youth S M L XL                               | X \$30.00 =                |
|----------------------------------------------|----------------------------|
| Adult S M L XL<br>Adult 2X Adult 3X Adult 4X | X \$30.00 =<br>X \$32.00 = |
|                                              |                            |